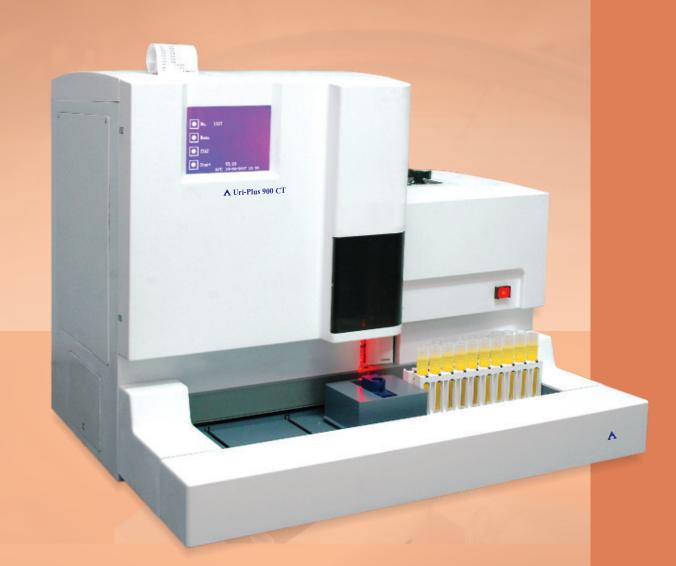

# Urine Analyzer Fully Automatic

Uri-Plus 900 CT

Analyzer for present & next generation

ASPEN DIAGNOSTICS PVT. LTD. (Rapid Diagnostic Group of Companies) ISO 9001 : 2000 CERTIFIED COMPANY

#### **Touch Screen:**

 Uri-Plus 900 adapts touch screen operations. making it easy for the users to access all the functions

#### Sampling:

 Uri-Plus 900 can accept 11 racks of 10 sample each and also features continuous sample loading capability. Has a throughput > 240 tests/hour

#### **Product Characteristics:**

- Uri-Plus 900 is a fully automatic urine chemistry analyzer designed to read 10 & 11 parameters of "Urine Test Strips"
- Large LCD with touch screen operations
- Can accept > 200 urine strips at a time. Moreover, continuous loading of urine strips is possible
- Uri-Plus 900 automatically mixes the urine sample before aspirating and dispensing the same over the urine test strip. The strip is then transported to the measuring area and finally discarded after measurement
- Long life cold light illuminator measuring system with 4 wavelength improves the sensitivity, accuracy and precision of the results
- Uri-Plus 900 automatically rectifies the test results influenced by ambient temperature, pH, specific
- Instruments ability to avoid cross contamination between the sample pads greatly improves the quality of reports
- STAT sampling possible
- Internal **barcode reader** to identify the samples
- Standard RS-232 port and USB2.0 port, connectable with hospital network and urine sediment