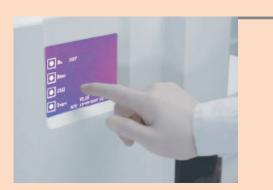

#### **Touch Screen:**

 Uri-Plus 900 adapts touch screen operations. making it easy for the users to access all the functions