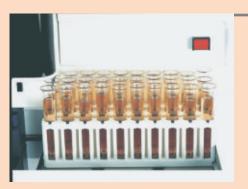

Strip loading : 200 strips

Minimum sample volume : 2 ml in standard tube

• Data memory: Conventional record 10000, Emergency STAT record 5000, 1000 Q.C. results

Data communication: RS-232 port; parallel printing port

#### Sampling:

 Uri-Plus 900 can accept 11 racks of 10 sample each and also features continuous sample loading capability. Has a throughput > 240 tests/hour