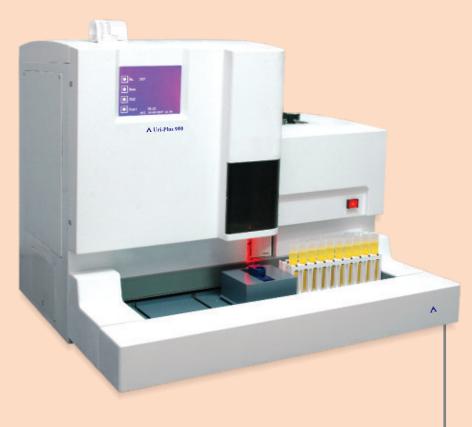

#### Uri-Plus 900

## Urine Analyzer Fully Automatic

**Uri-Plus 900** 

#### Sampling:

 Uri-Plus 900 can accept 11 racks of 10 sample each and also features continuous sample loading capability. Has a throughput > 240 tests/hour

#### **Product Characteristics:**

- Uri-Plus 900 is a fully automatic urine chemistry analyzer designed to read 10 & 11 parameters of "Urine Test Strips"
- Large LCD with touch screen operations
- Can accept > 200 urine strips at a time. Moreover, continuous loading of urine strips is possible
- Uri-Plus 900 automatically mixes the urine sample before aspirating and dispensing the same over the urine test strip. The strip is then transported to the measuring area and finally discarded after measurement
- Long life cold light illuminator measuring system with 4 wavelength improves the sensitivity, accuracy and precision of the results
- Uri-Plus 900 automatically rectifies the test results influenced by ambient temperature, pH, specific
- Instruments ability to avoid cross contamination between the sample pads greatly improves the quality of reports
- STAT sampling possible
- Internal **barcode reader** to identify the samples
- Standard RS-232 port and USB2.0 port, connectable with hospital network and urine sediment