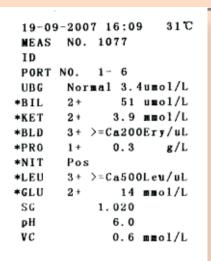

#### **Technical Specifications:**

• Test parameters: urobilinogen, bilirubin, ketone, blood, protein, nitrite, leukocytes, glucose, pH, ascorbic acid and specific gravity

• Test wavelength: 525 nm, 572 nm, 610 nm, 660 nm

#### **Report Format:**

 Reporting with Uri-Plus 900 can be custom designed using interfacing software