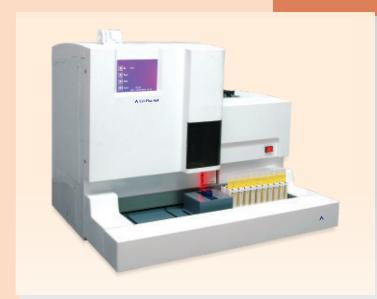

### **Urine Analyzer**

### Jully Automatic

#### Uri-Plus 900

## Urine Analyzer Fully Automatic

**Uri-Plus 900** 

#### **Touch Screen:**

 Uri-Plus 900 adapts touch screen operations. making it easy for the users to access all the functions

#### Sampling:

 Uri-Plus 900 can accept 11 racks of 10 sample each and also features continuous sample loading capability. Has a throughput > 240 tests/hour

#### **Product Characteristics:**

- Uri-Plus 900 is a fully automatic urine chemistry analyzer designed to read 10 & 11 parameters of "Urine Test Strips"
- Large LCD with touch screen operations
- Can accept > 200 urine strips at a time. Moreover, continuous loading of urine strips is possible
- Uri-Plus 900 automatically mixes the urine sample before aspirating and dispensing the same over the urine test strip. The strip is then transported to the measuring area and finally discarded after measurement
- Long life cold light illuminator measuring system with 4 wavelength improves the sensitivity, accuracy and precision of the results
- Uri-Plus 900 automatically rectifies the test results influenced by ambient temperature, pH, specific
- Instruments ability to avoid cross contamination between the sample pads greatly improves the quality of reports
- STAT sampling possible
- Internal **barcode reader** to identify the samples
- Standard RS-232 port and USB2.0 port, connectable with hospital network and urine sediment