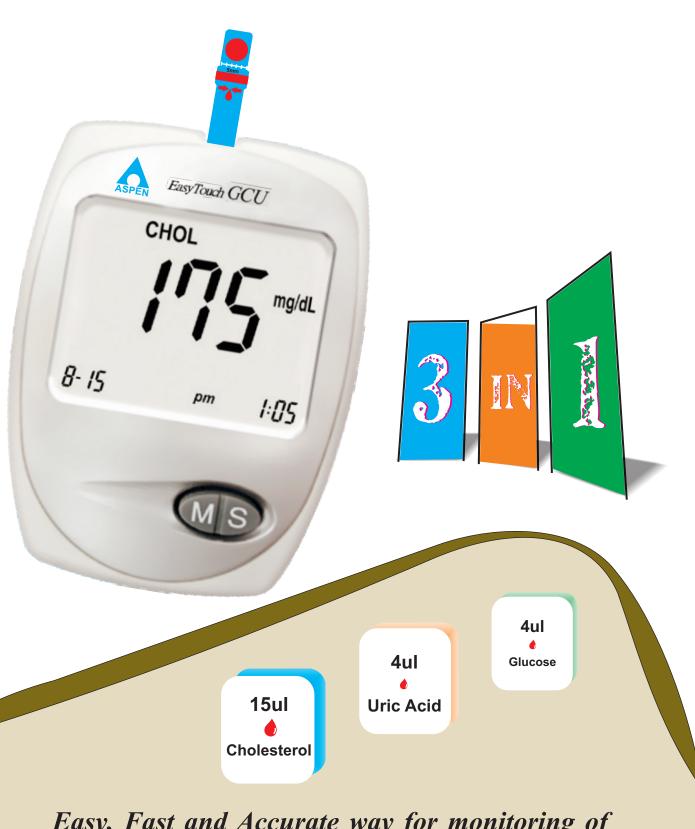

## Cholesterol/Uric Acid/Glucose

**Monitoring System** 

Easy, Fast and Accurate way for monitoring of Blood Cholesterol/Uric Acid/Glucose

## **Monitoring System**

The EasyTouch® GCU is designed as a total healthcare solution. This breakthrough multi-function diagnostic device is easy to operate and to carry on-the-go to get on with your daily life. Three function, large LCD screen, Simple interface, and automatic strip type detection make this product ideally designed for healthcare needs for a variety of users.

## **Specifications**

| Test Specifications       |                |                                   |                  |
|---------------------------|----------------|-----------------------------------|------------------|
| Mode                      | Cholesterol    | Uric Acid                         | Glucose          |
| Measuring Range           | 100~400 mg/dL  | 3~20 mg/dL                        | 20~600 mg/dL     |
| Memory Capacity           | 50 test result | 50 test result                    | 200 test result  |
| Test Time                 | 150 seconds    | 20 seconds                        | 10 seconds       |
| Sample Volume             | 15 µl          | 4 μΙ                              | 4 μΙ             |
| Average Result            | _              | _                                 | 7 / 14 / 28 Days |
| Strip Pack Size           | 25T            | 25T                               | 50T              |
| Meter Specification       |                |                                   |                  |
| Operating Temperature     |                | 57.2~104°F(14~40°C)               |                  |
| Operating Humidity        |                | ≤ 85% humidity                    |                  |
| Meter Storage Temperature |                | 14~140°F(-10~60°C)                |                  |
| Storage Humidity          |                | ≤ 95% humidity                    |                  |
| Sample Type               |                | Capillary whole blood             |                  |
| Hematocrit Range          |                | 30~55%                            |                  |
| Power Supply              |                | 1.5V (AAA)x2                      |                  |
| Battery Life              |                | More than 1000 times              |                  |
| Display                   |                | LCD display (35x45mm)             |                  |
| Dimensions HxWxD(mm)      |                | 88 x 64 x 22                      |                  |
| Weight                    |                | 60 grams, without battery         |                  |
| Technology Used           |                | Amperometric enzyme electrode     |                  |
| Time & Date Display       |                | Yes                               |                  |
| Power On & off            |                | Automatically                     |                  |
| Strip Type                |                | Siphonal strip (capillary Action) |                  |